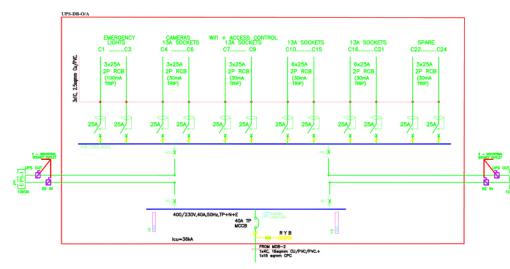

# STRUCTURAL DRAWINGS



# ELECTRICAL DRAWINGS















### FACP, CCTV, SP, EARTHING, PUBLIC ADDRESS SCHEMATIC





### **POWER LAYOUT**

### **DISTRIBUTION BOARD**





# PLUMBING DRAWINGS



GROUND FLOOR PLAN



**ENLARGED DETAIL-01** 





FIRST FLOOR PLAN

| LEGEND        |                             |
|---------------|-----------------------------|
| ABBREVIATIONS | DESCRIPTION                 |
| T/A           | TO ABOVE                    |
| F/A           | FROM ABOVE                  |
| T/B           | TO BELOW                    |
| F/B           | FROM BELOW                  |
| DN            | DOWN                        |
| TYP.          | TYPICAL                     |
| G.CW          | GRAVITY COLD WATER PIPE     |
| G.HW          | GRAVITY HOT WATER           |
| P.CW          | PRESSURIZED COLD WATER PIPE |
| P.HW          | PRESSURIZED HOT WATER       |
| MS            | MUSLIM SH