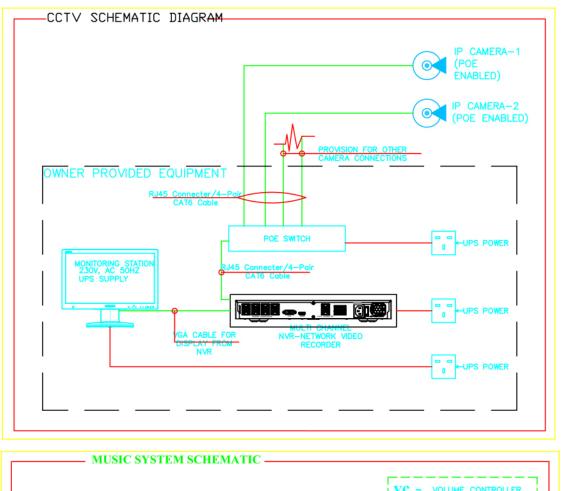

# STRUCTURAL DRAWINGS



# ELECTRICAL DRAWINGS















### FACP, CCTV, SP, EARTHING, PUBLIC ADDRESS SCHEMATIC





### **POWER LAYOUT**

### **DISTRIBUTION BOARD**





# PLUMBING DRAWINGS



GROUND FLOOR PLAN



**ENLARGED DETAIL-01** 





FIRST FLOOR PLAN

| LEGEND        |                             |
|---------------|-----------------------------|
| ABBREVIATIONS | DESCRIPTION                 |
| T/A           | TO ABOVE                    |
| F/A           | FROM ABOVE                  |
| T/B           | TO BELOW                    |
| F/B           | FROM BELOW                  |
| DN            | DOWN                        |
| TYP.          | TYPICAL                     |
| G.CW          | GRAVITY COLD WATER PIPE     |
| G.HW          | GRAVITY HOT WATER           |
| P.CW          | PRESSURIZED COLD WATER PIPE |
| P.HW