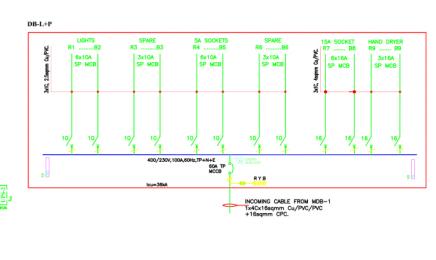

# STRUCTURAL DRAWINGS



# ELECTRICAL DRAWINGS















### FACP, CCTV, SP, EARTHING, PUBLIC ADDRESS SCHEMATIC





### **POWER LAYOUT**

### **DISTRIBUTION BOARD**





# PLUMBING DRAWINGS



GROUND FLOOR PLAN



**ENLARGED DETAIL-01** 





FIRST FLOOR PLAN

| LEGEND        |                             |
|---------------|-----------------------------|
| ABBREVIATIONS | DESCRIPTION                 |
| T/A           | TO ABOVE                    |
| F/A           | FROM ABOVE                  |
| T/B           | TO BELOW                    |
| F/B           | FROM BELOW                  |
| DN            | DOWN                        |
| TYP.          | TYPICAL                     |
| G.CW          | GRAVITY COLD WATER PIPE     |
| G.HW          | GRAVITY HOT WATER           |
| P.CW          | PRESSURIZED COLD WATER PIPE |
| P.HW          | PRESSURIZED HOT WATER       |
| MS            | MUSLIM SHOW