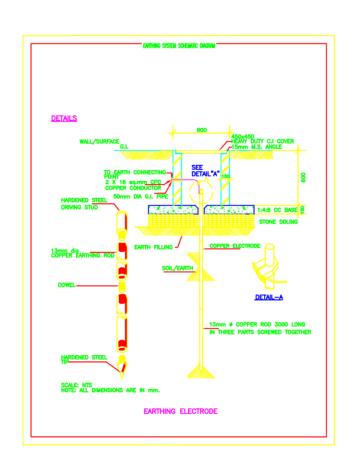

# STRUCTURAL DRAWINGS



# ELECTRICAL DRAWINGS















### FACP, CCTV, SP, EARTHING, PUBLIC ADDRESS SCHEMATIC





### **POWER LAYOUT**

### **DISTRIBUTION BOARD**





# PLUMBING DRAWINGS



GROUND FLOOR PLAN



**ENLARGED DETAIL-01** 





FIRST FLOOR PLAN

| LEGEND        |                             |
|---------------|-----------------------------|
| ABBREVIATIONS | DESCRIPTION                 |
| T/A           | TO ABOVE                    |
| F/A           | FROM ABOVE                  |
| T/B           | TO BELOW                    |
| F/B           | FROM BELOW                  |
| DN            | DOWN                        |
| TYP.          | TYPICAL                     |
| G.CW          | GRAVITY COLD WATER PIPE     |
| G.HW          | GRAVITY HOT WATER           |
| P.CW          | PRESSURIZED COLD WATER PIPE |
| P.HW