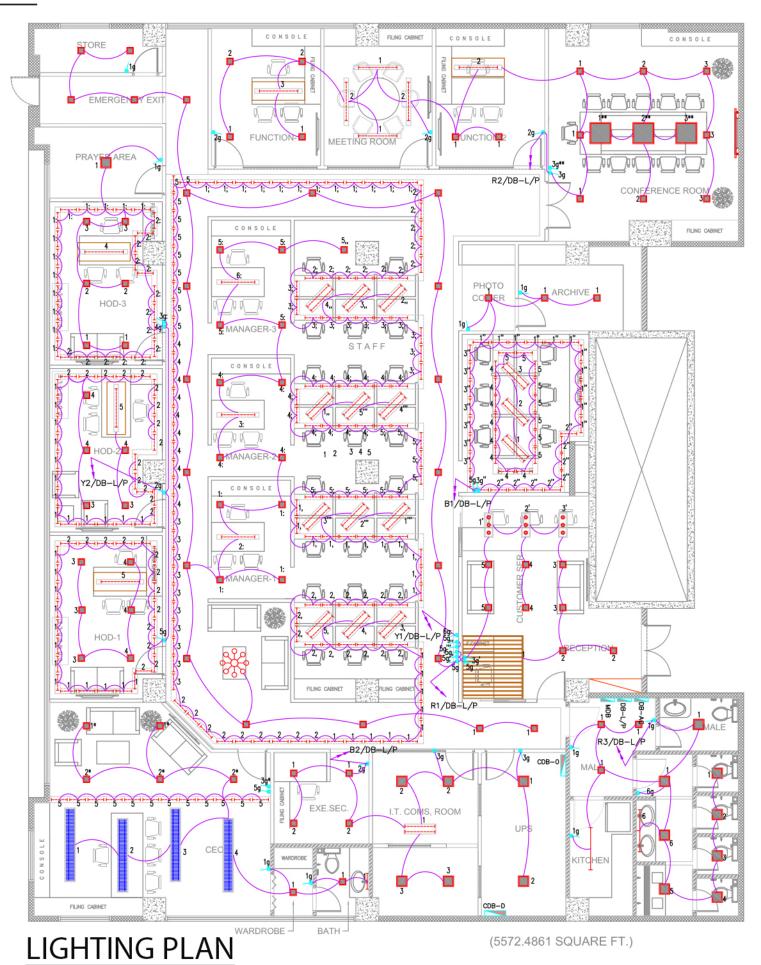

# STRUCTURAL DRAWINGS



# ELECTRICAL DRAWINGS















### FACP, CCTV, SP, EARTHING, PUBLIC ADDRESS SCHEMATIC





### **POWER LAYOUT**

### **DISTRIBUTION BOARD**





# PLUMBING DRAWINGS



GROUND FLOOR PLAN



**ENLARGED DETAIL-01** 





FIRST FLOOR PLAN

| LEGEND        |                             |
|---------------|-----------------------------|
| ABBREVIATIONS | DESCRIPTION                 |
| T/A           | TO ABOVE                    |
| F/A           | FROM ABOVE                  |
| T/B           | TO BELOW                    |
| F/B           | FROM BELOW                  |
| DN            | DOWN                        |
| TYP.          | TYPICAL                     |
| G.CW          | GRAVITY COLD WATER PIPE     |
| G.HW          | GRAVITY HOT WATER           |
| P.CW          | PRESSURIZED COLD WATER PIPE |
| P.HW          | PRESSURIZED HOT WATER       |
| MS            | MUSLIM SHOWER               |
| ВС            | BIB COCK