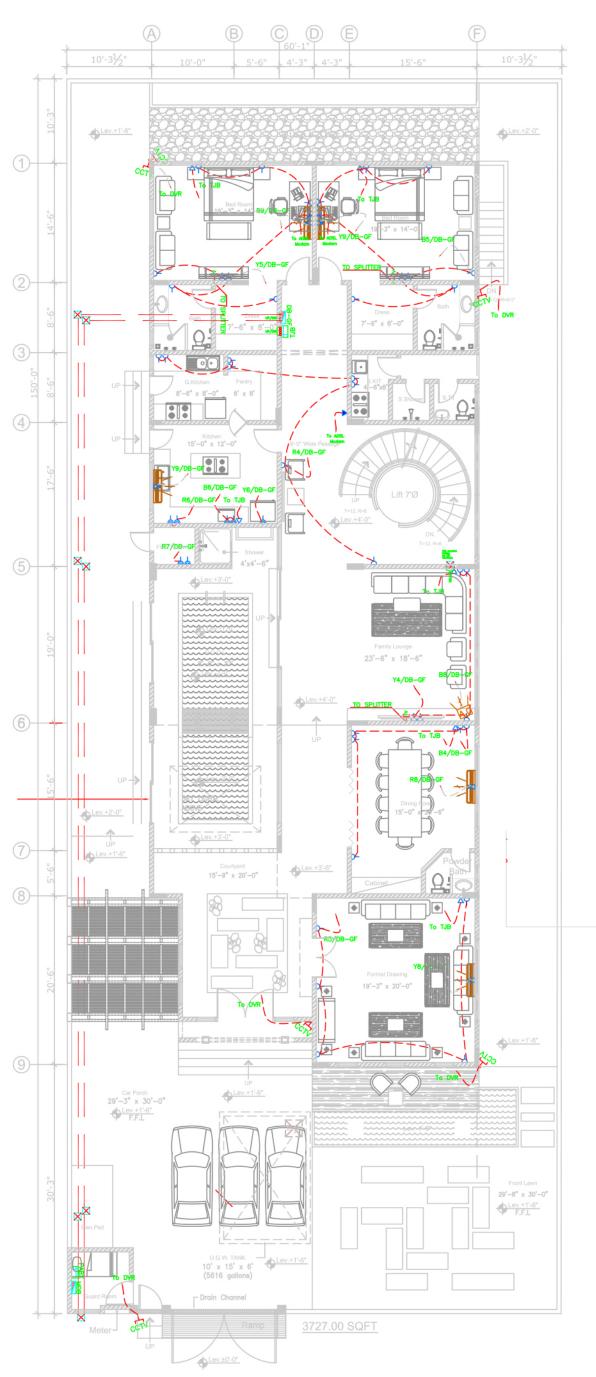

# STRUCTURAL DRAWINGS



# ELECTRICAL DRAWINGS















### FACP, CCTV, SP, EARTHING, PUBLIC ADDRESS SCHEMATIC





### **POWER LAYOUT**

### **DISTRIBUTION BOARD**





# PLUMBING DRAWINGS



GROUND FLOOR PLAN



**ENLARGED DETAIL-01** 





FIRST FLOOR PLAN

| LEGEND        |                             |
|---------------|-----------------------------|
| ABBREVIATIONS | DESCRIPTION                 |
| T/A           | TO ABOVE                    |
| F/A           | FROM ABOVE                  |
| T/B           | TO BELOW                    |
| F/B           | FROM BELOW                  |
| DN            | DOWN                        |
| TYP.          | TYPICAL                     |
| G.CW          | GRAVITY COLD WATER PIPE     |
| G.HW          | GRAVITY HOT WATER           |
| P.CW          | PRESSURIZED COLD WATER PIPE |
| P.H