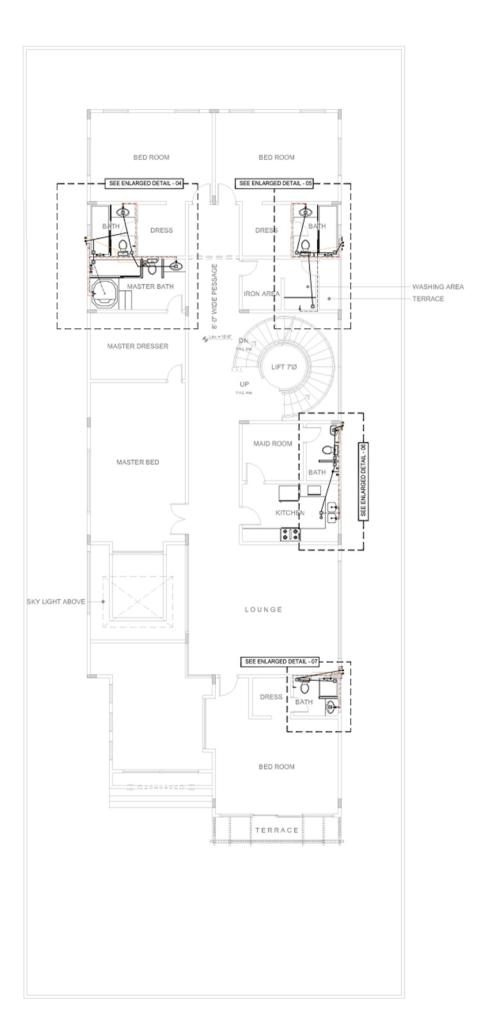

# PLUMBING DRAWINGS

GROUND FLOOR PLAN

**ENLARGED DETAIL-01** 

FIRST FLOOR PLAN

| LEGEND        |                             |
|---------------|-----------------------------|
| ABBREVIATIONS | DESCRIPTION                 |
| T/A           | TO ABOVE                    |
| F/A           | FROM ABOVE                  |
| T/B           | TO BELOW                    |
| F/B           | FROM BELOW                  |
| DN            | DOWN                        |
| TYP.          | TYPICAL                     |
| G.CW          | GRAVITY COLD WATER PIPE     |
| G.HW          | GRAVITY HOT WATER           |
| P.CW          | PRESSURIZED COLD WATER PIPE |
| P.HW          | PRESSURIZED HOT WATER       |
| MS            | MUSLIM SHOWER               |
| ВС            | BIB COCK                    |
| GWH           | GRAY WATER MANHOLE          |
| SWH           | SEWER MANHOLE               |
| IR.           | IRRIGATION PIPE             |
| VC            | VALVE CHAMBER               |
| FD            | FLOOR DRAIN                 |
| GV            | GATE VALVE                  |
| GT            | GULLY TRAP                  |
| МН            | MAINHOLE                    |
| SP            | SOIL PIPE                   |
| WP            | WASTE PIPE                  |
| FGL           | FROM GROUND LEVEL           |
| O.F.          | OVER FLOW & DRAIN           |
| НВ            | HOSE BIB                    |
| HWR           | HOT WATER RETURN PIPE       |