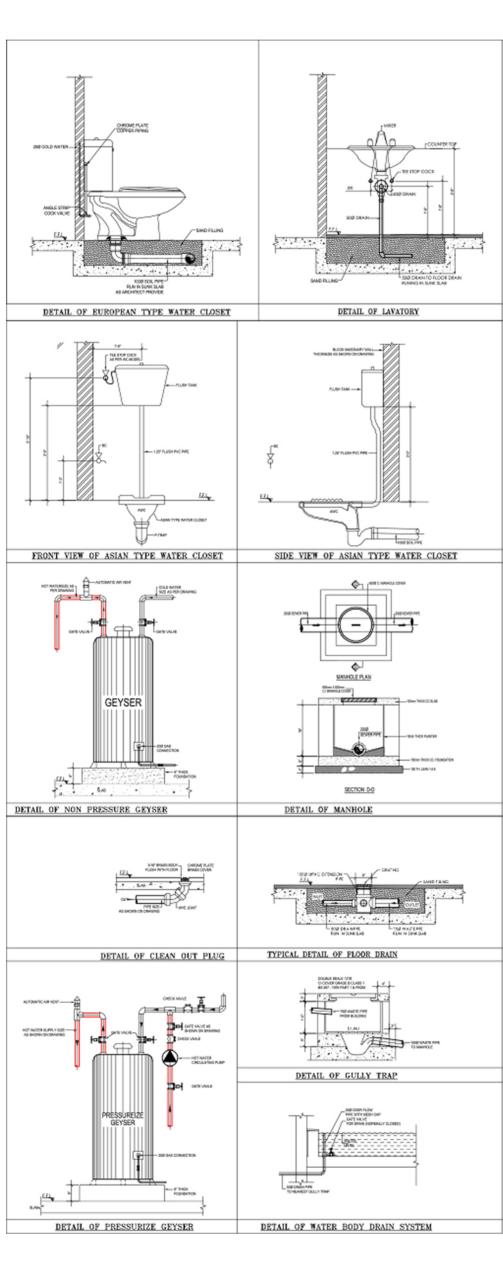

# PLUMBING DRAWINGS

GROUND FLOOR PLAN

**ENLARGED DETAIL-01** 

FIRST FLOOR PLAN

| LEGEND        |                             |
|---------------|-----------------------------|
| ABBREVIATIONS | DESCRIPTION                 |
| T/A           | TO ABOVE                    |
| F/A           | FROM ABOVE                  |
| T/B           | TO BELOW                    |
| F/B           | FROM BELOW                  |
| DN            | DOWN                        |
| TYP.          | TYPICAL                     |
| G.CW          | GRAVITY COLD WATER PIPE     |
| G.HW          | GRAVITY HOT WATER           |
| P.CW          | PRESSURIZED COLD WATER PIPE |
| P.HW          | PRESSURIZED HOT WATER       |
| MS            | MUSLIM SHOWER               |
| ВС            | BIB COCK                    |
| GWH           | GRAY WATER MANHOLE          |
| SWH           | SEWER MANHOLE               |
| IR.           | IRRIGATION PIPE             |
| VC            | VALVE CHAMBER               |
| FD            | FLOOR DRAIN                 |
| GV            | GATE VALVE                  |
| GT            | GULLY TRAP                  |
| МН            | MAINHOLE                    |
| SP            | SOIL PIPE                   |
| WP            | WASTE PIPE                  |
| FGL           | FROM GROUND LEVEL           |
| O.F.          | OVER FLOW & DRAIN           |
| НВ            | HOSE BIB                    |
| HWR           | HOT WATER RETURN PIPE       |