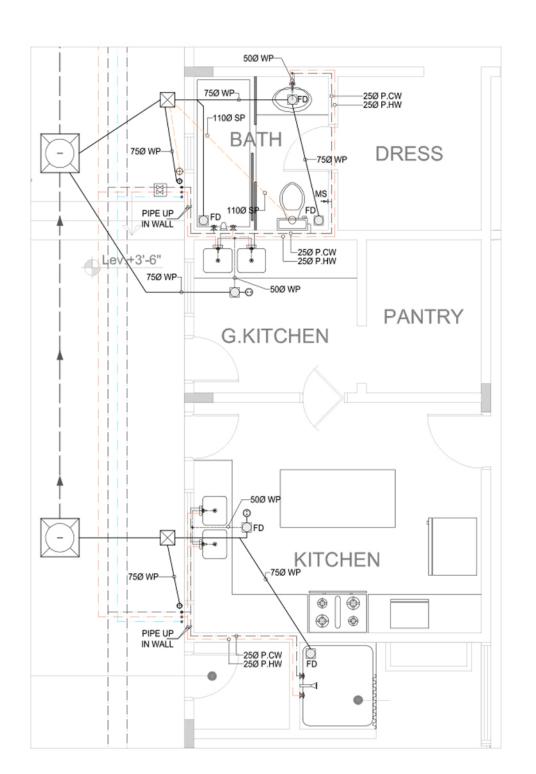

# PLUMBING DRAWINGS

GROUND FLOOR PLAN

**ENLARGED DETAIL-01** 

FIRST FLOOR PLAN

| LEGEND        |                             |
|---------------|-----------------------------|
| ABBREVIATIONS | DESCRIPTION                 |
| T/A           | TO ABOVE                    |
| F/A           | FROM ABOVE                  |
| T/B           | TO BELOW                    |
| F/B           | FROM BELOW                  |
| DN            | DOWN                        |
| TYP.          | TYPICAL                     |
| G.CW          | GRAVITY COLD WATER PIPE     |
| G.HW          | GRAVITY HOT WATER           |
| P.CW          | PRESSURIZED COLD WATER PIPE |
| P.HW          | PRESSURIZED HOT WATER       |
| MS            | MUSLIM SHOWER               |
| ВС            | BIB COCK                    |
| GWH           | GRAY WATER MANHOLE          |
| SWH           | SEWER MANHOLE               |
| IR.           | IRRIGATION PIPE             |
| VC            | VALVE CHAMBER               |
| FD            | FLOOR DRAIN                 |
| GV            | GATE VALVE                  |
| GT            | GULLY TRAP                  |
| МН            | MAINHOLE                    |
| SP            | SOIL PIPE                   |
| WP            | WASTE PIPE                  |
| FGL           | FROM GROUND LEVEL           |
| O.F.          | OVER FLOW & DRAIN           |
| НВ            | HOSE BIB                    |
| HWR           | HOT WATER RETURN PIPE       |