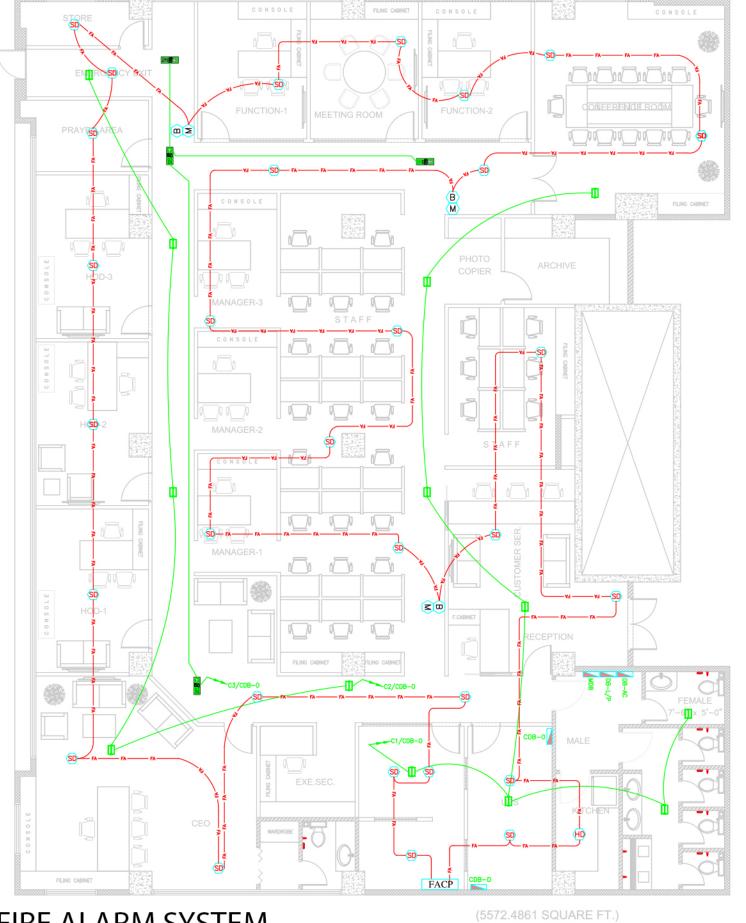

# STRUCTURAL DRAWINGS



# ELECTRICAL DRAWINGS















### FACP, CCTV, SP, EARTHING, PUBLIC ADDRESS SCHEMATIC





### **POWER LAYOUT**

### **DISTRIBUTION BOARD**





# PLUMBING DRAWINGS



GROUND FLOOR PLAN



**ENLARGED DETAIL-01** 





FIRST FLOOR PLAN

| LEGEND        |                             |
|---------------|-----------------------------|
| ABBREVIATIONS | DESCRIPTION                 |
| T/A           | TO ABOVE                    |
| F/A           | FROM ABOVE                  |
| T/B           | TO BELOW                    |
| F/B           | FROM BELOW                  |
| DN            | DOWN                        |
| TYP.          | TYPICAL                     |
| G.CW          | GRAVITY COLD WATER PIPE     |
| G.HW          | GRAVITY HOT WATER           |
| P.CW          | PRESSURIZED COLD WATER PIPE |
| P.HW          | PRESSURIZED HOT WATER       |
| MS            | MUSLIM SHOWER               |
| ВС            | BIB COCK