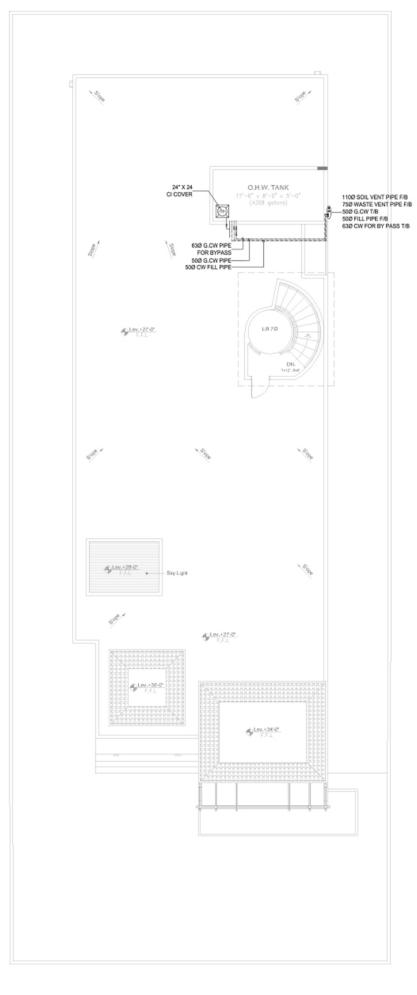

# PLUMBING DRAWINGS

GROUND FLOOR PLAN

**ENLARGED DETAIL-01** 

FIRST FLOOR PLAN

| LEGEND        |                             |
|---------------|-----------------------------|
| ABBREVIATIONS | DESCRIPTION                 |
| T/A           | TO ABOVE                    |
| F/A           | FROM ABOVE                  |
| T/B           | TO BELOW                    |
| F/B           | FROM BELOW                  |
| DN            | DOWN                        |
| TYP.          | TYPICAL                     |
| G.CW          | GRAVITY COLD WATER PIPE     |
| G.HW          | GRAVITY HOT WATER           |
| P.CW          | PRESSURIZED COLD WATER PIPE |
| P.HW          | PRESSURIZED HOT WATER       |
| MS            | MUSLIM SHOWER               |
| ВС            | BIB COCK                    |
| GWH           | GRAY WATER MANHOLE          |
| SWH           | SEWER MANHOLE               |
| IR.           | IRRIGATION PIPE             |
| VC            | VALVE CHAMBER               |
| FD            | FLOOR DRAIN                 |
| GV            | GATE VALVE                  |
| GT            | GULLY TRAP                  |
| МН            | MAINHOLE                    |
| SP            | SOIL PIPE                   |
| WP            | WASTE PIPE                  |
| FGL           | FROM GROUND LEVEL           |
| O.F.          | OVER FLOW & DRAIN           |
| НВ            | HOSE BIB                    |
| HWR           | HOT WATER RETURN PIPE       |

**ROOF PLAN** 

**ENLARGED DETAIL-02**