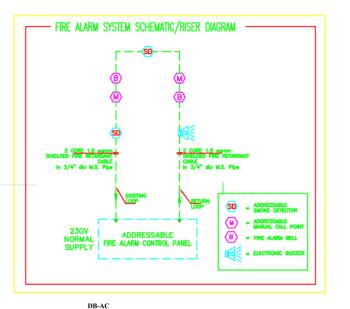

# STRUCTURAL DRAWINGS



# ELECTRICAL DRAWINGS















### FACP, CCTV, SP, EARTHING, PUBLIC ADDRESS SCHEMATIC





### **POWER LAYOUT**

### **DISTRIBUTION BOARD**





# PLUMBING DRAWINGS



GROUND FLOOR PLAN



**ENLARGED DETAIL-01** 





FIRST FLOOR PLAN

| LEGEND        |                             |
|---------------|-----------------------------|
| ABBREVIATIONS | DESCRIPTION                 |
| T/A           | TO ABOVE                    |
| F/A           | FROM ABOVE                  |
| T/B           | TO BELOW                    |
| F/B           | FROM BELOW                  |
| DN            | DOWN                        |
| TYP.          | TYPICAL                     |
| G.CW          | GRAVITY COLD WATER PIPE     |
| G.HW          | GRAVITY HOT WATER           |
| P.CW          | PRESSURIZED COLD WATER PIPE |
| P.HW          |