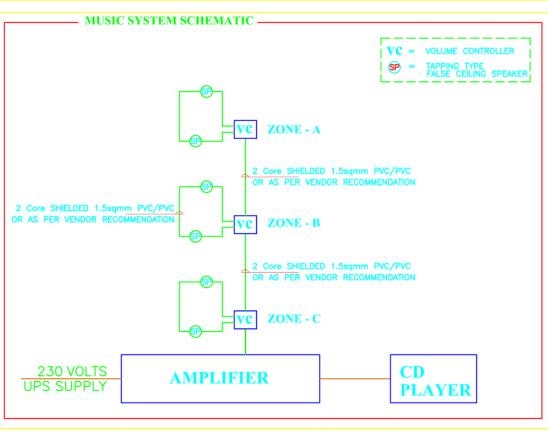

# STRUCTURAL DRAWINGS



# ELECTRICAL DRAWINGS















### FACP, CCTV, SP, EARTHING, PUBLIC ADDRESS SCHEMATIC





### **POWER LAYOUT**

### **DISTRIBUTION BOARD**





# PLUMBING DRAWINGS



GROUND FLOOR PLAN



**ENLARGED DETAIL-01** 





FIRST FLOOR PLAN

| LEGEND        |                             |
|---------------|-----------------------------|
| ABBREVIATIONS | DESCRIPTION                 |
| T/A           | TO ABOVE                    |
| F/A           | FROM ABOVE                  |
| T/B           | TO BELOW                    |
| F/B           | FROM BELOW                  |
| DN            | DOWN                        |
| TYP.          | TYPICAL                     |
| G.CW          | GRAVITY COLD WATER PIPE     |
| G.HW          | GRAVITY HOT WATER           |
| P.CW          | PRESSURIZED COLD WATER PIPE |
| P.HW