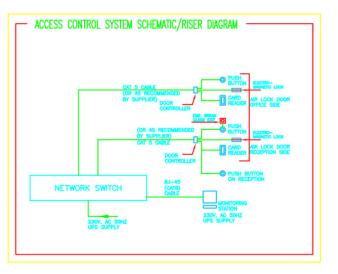

# STRUCTURAL DRAWINGS



# ELECTRICAL DRAWINGS















### FACP, CCTV, SP, EARTHING, PUBLIC ADDRESS SCHEMATIC





### **POWER LAYOUT**

### **DISTRIBUTION BOARD**





# PLUMBING DRAWINGS



GROUND FLOOR PLAN



**ENLARGED DETAIL-01** 





FIRST FLOOR PLAN

| LEGEND        |                             |
|---------------|-----------------------------|
| ABBREVIATIONS | DESCRIPTION                 |
| T/A           | TO ABOVE                    |
| F/A           | FROM ABOVE                  |
| T/B           | TO BELOW                    |
| F/B           | FROM BELOW                  |
| DN            | DOWN                        |
| TYP.          | TYPICAL                     |
| G.CW          | GRAVITY COLD WATER PIPE     |
| G.HW          | GRAVITY HOT WATER           |
| P.CW          | PRESSURIZED COLD WATER PIPE |
| P.HW