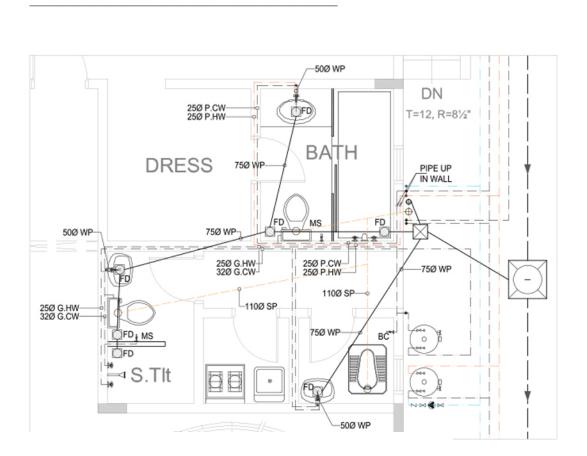

# PLUMBING DRAWINGS

GROUND FLOOR PLAN

**ENLARGED DETAIL-01** 

FIRST FLOOR PLAN

| LEGEND        |                             |
|---------------|-----------------------------|
| ABBREVIATIONS | DESCRIPTION                 |
| T/A           | TO ABOVE                    |
| F/A           | FROM ABOVE                  |
| T/B           | TO BELOW                    |
| F/B           | FROM BELOW                  |
| DN            | DOWN                        |
| TYP.          | TYPICAL                     |
| G.CW          | GRAVITY COLD WATER PIPE     |
| G.HW          | GRAVITY HOT WATER           |
| P.CW          | PRESSURIZED COLD WATER PIPE |
| P.HW          | PRESSURIZED HOT WATER       |
| MS            | MUSLIM SHOWER               |
| ВС            | BIB COCK                    |
| GWH           | GRAY WATER MANHOLE          |
| SWH           | SEWER MANHOLE               |
| IR.           | IRRIGATION PIPE             |
| VC            | VALVE CHAMBER               |
| FD            | FLOOR DRAIN                 |
| GV            | GATE VALVE                  |
| GT            | GULLY TRAP                  |
| МН            | MAINHOLE                    |
| SP            | SOIL PIPE                   |
| WP            | WASTE PIPE                  |
| FGL           | FROM GROUND LEVEL           |
| O.F.          | OVER FLOW & DRAIN           |
| НВ            | HOSE BIB                    |
| HWR           | HOT WATER RETURN PIPE       |