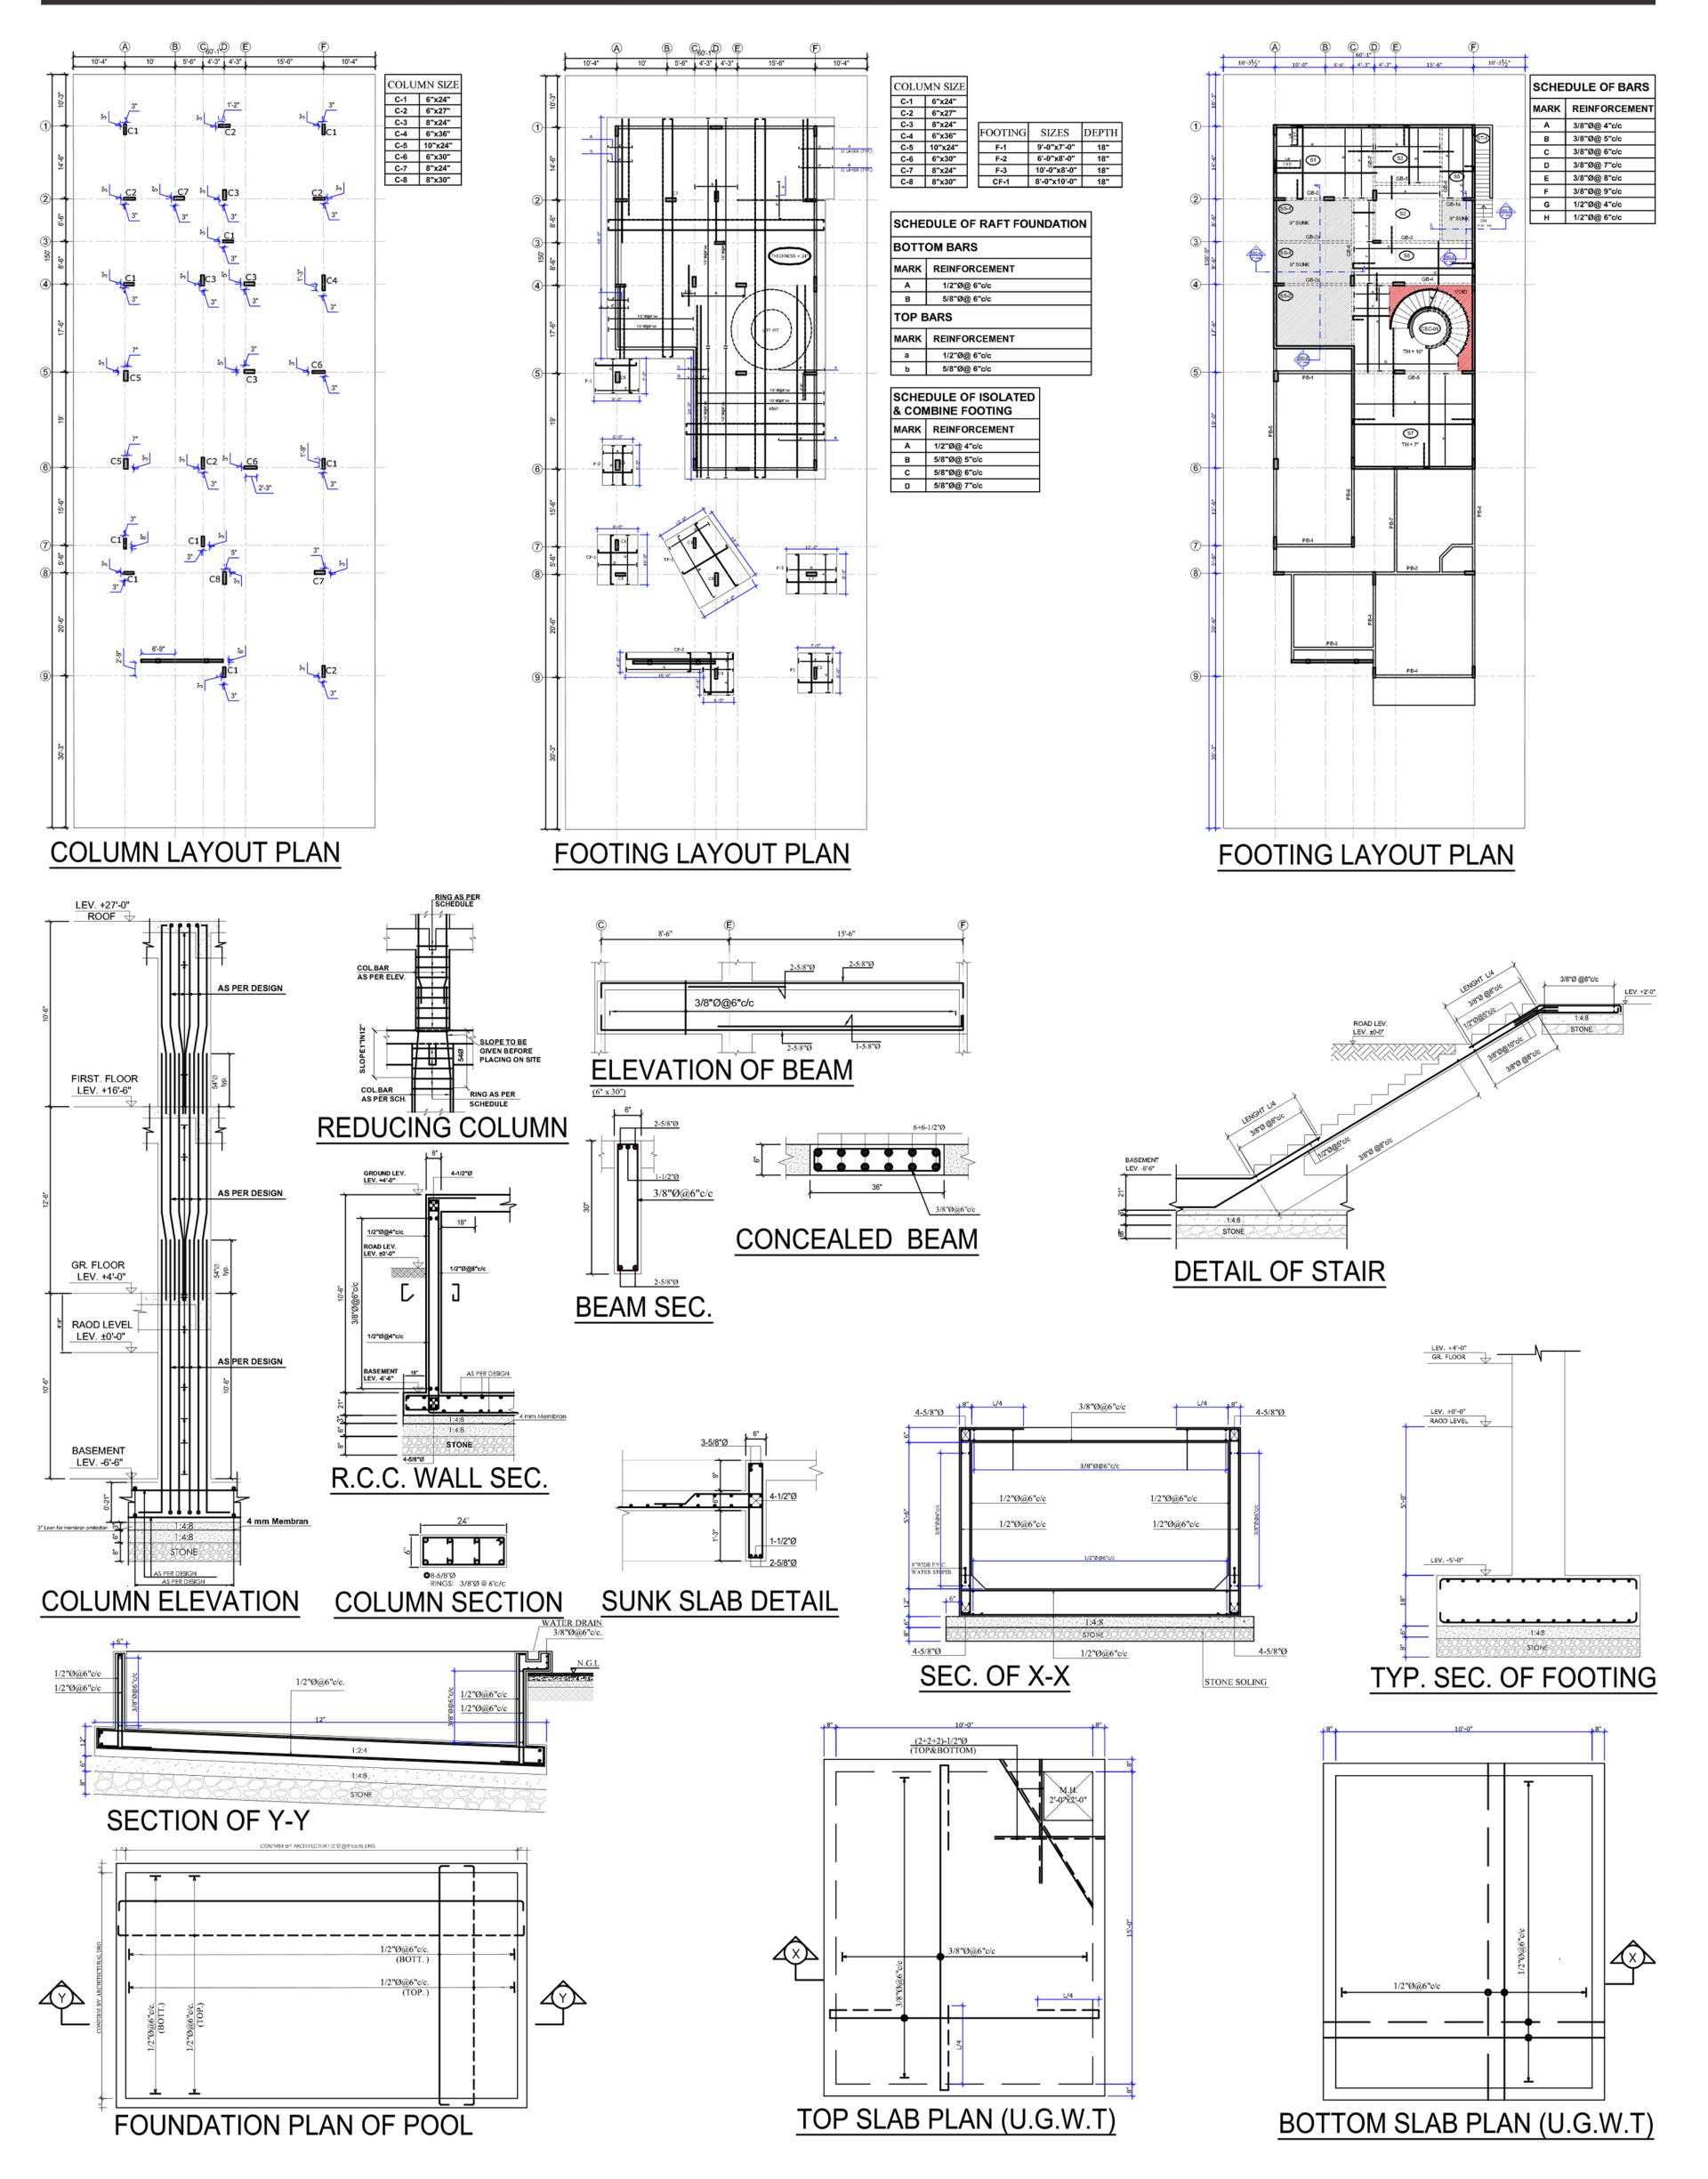

# STRUCTURAL DRAWINGS



# ELECTRICAL DRAWINGS















### FACP, CCTV, SP, EARTHING, PUBLIC ADDRESS SCHEMATIC





### **POWER LAYOUT**

### **DISTRIBUTION BOARD**





# PLUMBING DRAWINGS



GROUND FLOOR PLAN



**ENLARGED DETAIL-01** 





FIRST FLOOR PLAN

| LEGEND        |                             |
|---------------|-----------------------------|
| ABBREVIATIONS | DESCRIPTION                 |
| T/A           | TO ABOVE                    |
| F/A           | FROM ABOVE                  |
| T/B           | TO BELOW                    |
| F/B           | FROM BELOW                  |
| DN            | DOWN                        |
| TYP.          | TYPICAL                     |
| G.CW          | GRAVITY COLD WATER PIPE     |
| G.HW          | GRAVITY HOT WATER           |
| P.CW          | PRESSURIZE