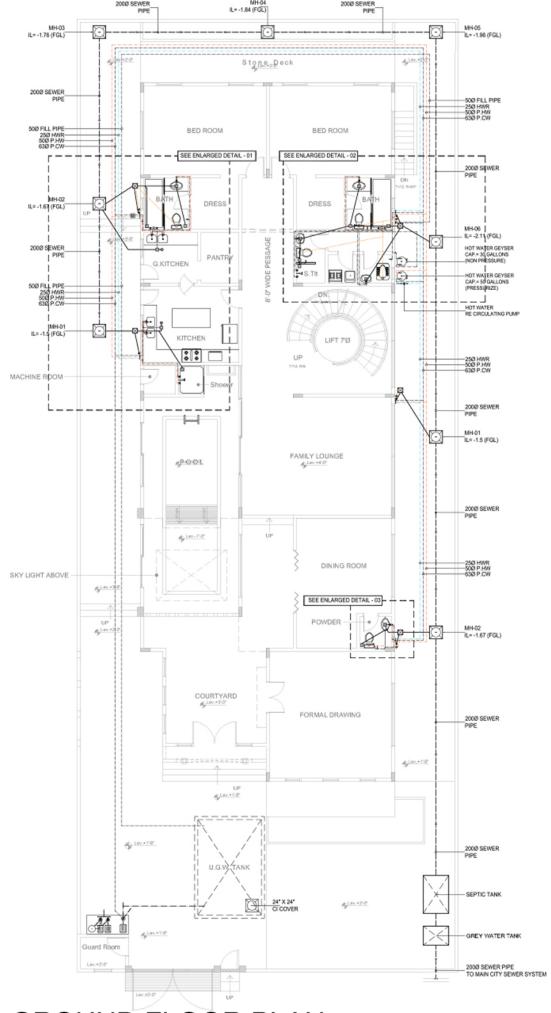

# PLUMBING DRAWINGS

GROUND FLOOR PLAN

**ENLARGED DETAIL-01** 

FIRST FLOOR PLAN

| LEGEND        |                             |
|---------------|-----------------------------|
| ABBREVIATIONS | DESCRIPTION                 |
| T/A           | TO ABOVE                    |
| F/A           | FROM ABOVE                  |
| T/B           | TO BELOW                    |
| F/B           | FROM BELOW                  |
| DN            | DOWN                        |
| TYP.          | TYPICAL                     |
| G.CW          | GRAVITY COLD WATER PIPE     |
| G.HW          | GRAVITY HOT WATER           |
| P.CW          | PRESSURIZED COLD WATER PIPE |
| P.HW          | PRESSURIZED HOT WATER       |
| MS            | MUSLIM SHOWER               |
| ВС            | BIB COCK                    |
| GWH           | GRAY WATER MANHOLE          |
| SWH           | SEWER MANHOLE               |
| IR.           | IRRIGATION PIPE             |
| VC            | VALVE CHAMBER               |
| FD            | FLOOR DRAIN                 |
| GV            | GATE VALVE                  |
| GT            | GULLY TRAP                  |
| МН            | MAINHOLE                    |
| SP            | SOIL PIPE                   |
| WP            | WASTE PIPE                  |
| FGL           | FROM GROUND LEVEL           |
| O.F.          | OVER FLOW & DRAIN           |
| НВ            | HOSE BIB                    |
| HWR           | HOT WATER RETURN PIPE       |